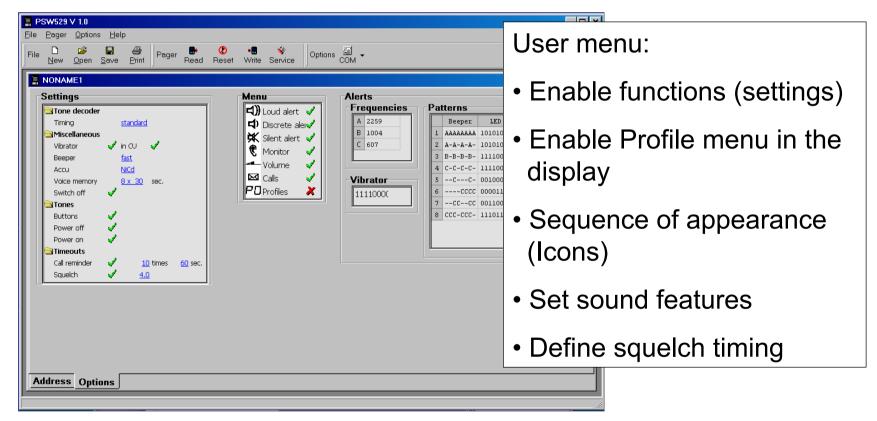

choose between up to 9 profiles.
- MEMO: 240 sec to store on air audio.





## RE529 2-tone The LC-Display

#### See permanently the status of the pager:

- loud, silent or discrete alert mode
- monitor mode
- volume setting
- actual cap code order number
- battery power
- new message received
- out of range







# RE529 2-tone Physical Features

Size: 3.0" x 2.1" x 0.95"

Battery size: Single AA

weight: 3.96" including the battery

Protective housing: IP-54

build to meet MIL-STANDARD 810F for

Dust: Method 506.4, Procedure III

Rain: Method 510.4, Procedure III





### RE529 2-tone Accessories

LGRA300/429
 Desktop charger with relay contact and BNC socket for external antennas





LG500/900
 Standard charger







# RE529 2-tone Programming I





## RE529 2-tone Programming II





# RE529 2-tone Programming III

To work on timing parameters is only possible for our factory trained distributors. They use a sophisticated **service software** which allows to change band-range and receiving frequency.

The programming software is able to handle all the variations of the 2 tone pager. Once licensed, future upgrades are free of charge.





### We look forward to serving you