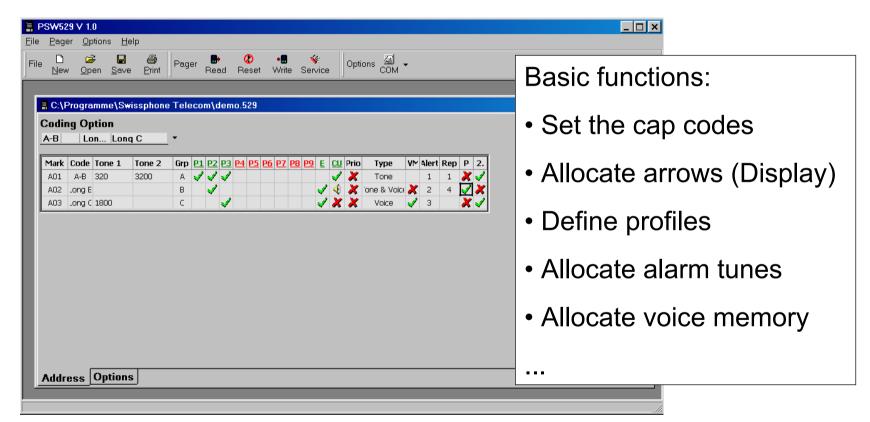

ure to meet users needs.
- User can choose between up to 9 profiles.
- MEMO: 240 sec to store on air audio.





## RE529 2-tone The LC-Display

#### See permanently the status of the pager:

- loud, silent or discrete alert mode
- monitor mode
- volume setting
- actual cap code order number
- battery power
- new message received
- out of range







# RE529 2-tone Physical Features

Size: 3.0" x 2.1" x 0.95"

Battery size: Single AA

weight: 3.96" including the battery

Protective housing: IP-54

build to meet MIL-STANDARD 810F for

Dust: Method 506.4, Procedure III

Rain: Method 510.4, Procedure III





### RE529 2-tone Accessories

LGRA300/429
 Desktop charger with relay contact and BNC socket for external antennas





LG500/900
 Standard charger







# RE529 2-tone Programming I





## RE529 2-tone Programming II





# RE529 2-tone Programming III

To work on timing parameters is only possible for our factory trained distributors. They use a sophisticated **service software** which allows to change band-range and receiving frequency.

The programming software is able to handle all the variations of the 2 tone pager. Once licensed, future upgrades are free of charge.





### We look forward to serving you