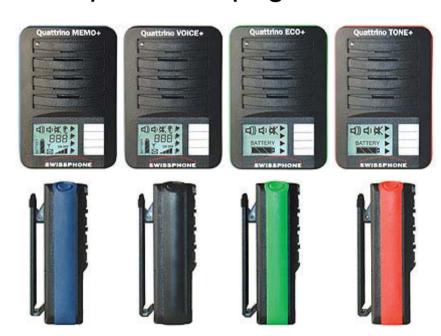

#### In Europe well known as:

- RE429NT+ tone
- RE429NT+ eco
- RE429NT+ voice
- RE429NT+ memo

Continuation of the fabulous RE429NT+ family

## RE529 2-tone Highlights

- Ergonomic design, very rugged
- One hand operation
- Up to 9 profiles
- Low battery alarm (audible and visual)
- Long operating time (up to 120h)
- MEMO: 4 minutes of speech memory

### RE529 2-tone General Features

- Sensitivity: 3,5 μV/m (best position, call)
- 16 cap codes.
- LCD showing operation status.
- Programming available in two levels
- Alerting with LED flashes, vibrator and sound.
- Programmable menu structure to meet users needs.
- User can choose between up to 9 profiles.
- MEMO: 240 sec to store on air audio.