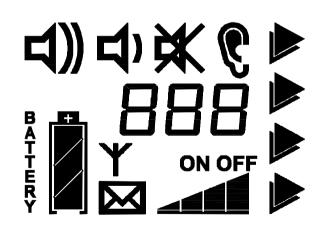

## RE529 2-tone The LC-Display

#### See permanently the status of the pager:

- loud, silent or discrete alert mode
- monitor mode
- volume setting
- actual cap code order number
- battery power
- new message received
- out of range